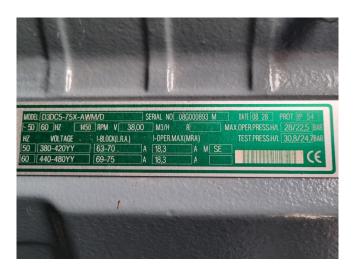

#### **Specifications**

| Brand                    | DWM                  |
|--------------------------|----------------------|
| Туре                     | D3DA5-50X-AWM/D (x1) |
|                          | & D3DC5-75X-AWM/D    |
|                          | (x2)                 |
| Refrigerant              | Freon                |
| kW at -5ºC/+40ºC         | 70,6                 |
| kW at -10ºC/+40ºC        | 57,6                 |
| kW at -20ºC/+40ºC        | 36,9                 |
| kW at -30ºC/+40ºC        | 22,2                 |
| kW at -40ºC/+40ºC        | 11,8                 |
| kW at -45ºC/+40ºC        | 7,7                  |
| On steel base frame      | ✓                    |
| Pressure safety switches | ✓                    |
| Hp/Lp/Op                 |                      |
| Condensing pressure      | ✓                    |
| switches                 |                      |
| Oil separator            | ✓                    |
| Oil level system AC&R    | ✓                    |
| Liquid line filter drier | ✓                    |
| m3 / h                   | 108,2                |
| Remarks                  | Y.o.b. 2008          |
| Package / Rack           | ✓                    |
| Sizes                    | Cabinet:             |
|                          | 1880x1300x2250 mm    |
|                          | (LxWxH)              |
|                          |                      |

### Used DWM D3DA5-50X-AWM/D (x1) & D3DC5-75X-AWM/D (x2)

Used DWM D3DA5-50X-AWM/D (x1) & D3DC5-75X-AWM/D (x2) semi-hermetic reciprocating compressor rack on Freon. Complete with AC&R S-9109-CE oil reservoir, pressure and safety switches and condensing pressure switches. The compressors have a total displacement of 108,2 m<sup>3</sup>/h. \*Why choose for HOSBV? Were not only the largest used refrigeration specialist in Europe, but also, we deliver all equipment including an extensive test, warranty and industrial cleaning. \*Optional we can also perform a new paint job and arrange the logistics.