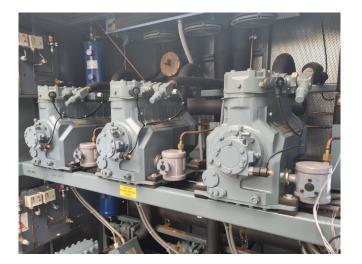

### Used DWM D3DA5-50X-AWM/D (x1) & D3DC5-75X-AWM/D (x2)

Used DWM D3DA5-50X-AWM/D (x1) & D3DC5-75X-AWM/D (x2) semi-hermetic reciprocating compressor rack on Freon. Complete with AC&R S-9109-CE oil reservoir, pressure and safety switches and condensing pressure switches. The compressors have a total displacement of 108,2 m<sup>3</sup>/h. \*Why choose for HOSBV? Were not only the largest used refrigeration specialist in Europe, but also, we deliver all equipment including an extensive test, warranty and industrial cleaning. \*Optional we can also perform a new paint job and arrange the logistics.

#### **Specifications**

| Brand                    | DWM                  |
|--------------------------|----------------------|
| Туре                     | D3DA5-50X-AWM/D (x1) |
|                          | & D3DC5-75X-AWM/D    |
|                          | (x2)                 |
| Refrigerant              | Freon                |
| kW at -5ºC/+40ºC         | 70,6                 |
| kW at -10ºC/+40ºC        | 57,6                 |
| kW at -20ºC/+40ºC        | 36,9                 |
| kW at -30ºC/+40ºC        | 22,2                 |
| kW at -40ºC/+40ºC        | 11,8                 |
| kW at -45ºC/+40ºC        | 7,7                  |
| On steel base frame      | ✓                    |
| Pressure safety switches | ✓                    |
| Hp/Lp/Op                 |                      |
| Condensing pressure      | ✓                    |
| switches                 |                      |
| Oil separator            | ✓                    |
| Oil level system AC&R    | ✓                    |
| Liquid line filter drier | ✓                    |
| m3 / h                   | 108,2                |
| Remarks                  | Y.o.b. 2008          |
| Package / Rack           | ✓                    |
| Sizes                    | Cabinet:             |
|                          | 1880x1300x2250 mm    |
|                          | (LxWxH)              |
|                          |                      |