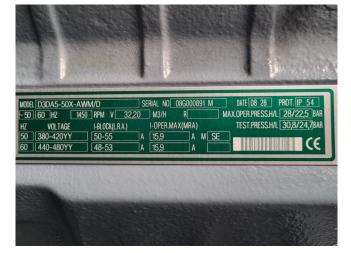

#### **Specifications**

| Brand                    | DWM                  |
|--------------------------|----------------------|
| Туре                     | D3DA5-50X-AWM/D (x1) |
|                          | & D3DC5-75X-AWM/D    |
|                          | (x2)                 |
| Refrigerant              | Freon                |
| kW at -5ºC/+40ºC         | 70,6                 |
| kW at -10ºC/+40ºC        | 57,6                 |
| kW at -20ºC/+40ºC        | 36,9                 |
| kW at -30ºC/+40ºC        | 22,2                 |
| kW at -40ºC/+40ºC        | 11,8                 |
| kW at -45ºC/+40ºC        | 7,7                  |
| On steel base frame      | ✓                    |
| Pressure safety switches | ✓                    |
| Hp/Lp/Op                 |                      |
| Condensing pressure      | ✓                    |
| switches                 |                      |
| Oil separator            | ✓                    |
| Oil level system AC&R    | ✓                    |
| Liquid line filter drier | ✓                    |
| m3 / h                   | 108,2                |
| Remarks                  | Y.o.b. 2008          |
| Package / Rack           | ✓                    |
| Sizes                    | Cabinet:             |
|                          | 1880x1300x2250 mm    |
|                          | (LxWxH)              |
|                          |                      |

### Used DWM D3DA5-50X-AWM/D (x1) & D3DC5-75X-AWM/D (x2)

Used DWM D3DA5-50X-AWM/D (x1) & D3DC5-75X-AWM/D (x2) semi-hermetic reciprocating compressor rack on Freon. Complete with AC&R S-9109-CE oil reservoir, pressure and safety switches and condensing pressure switches. The compressors have a total displacement of 108,2 m<sup>3</sup>/h. \*Why choose for HOSBV? Were not only the largest used refrigeration specialist in Europe, but also, we deliver all equipment including an extensive test, warranty and industrial cleaning. \*Optional we can also perform a new paint job and arrange the logistics.