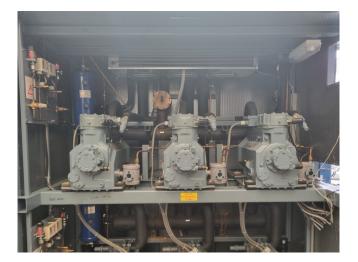

### Used DWM D3DA5-50X-AWM/D (x1) & D3DC5-75X-AWM/D (x2)

Used DWM D3DA5-50X-AWM/D (x1) & D3DC5-75X-AWM/D (x2) semi-hermetic reciprocating compressor rack on Freon. Complete with AC&R S-9109-CE oil reservoir, pressure and safety switches and condensing pressure switches. The compressors have a total displacement of 108,2 m<sup>3</sup>/h. \*Why choose for HOSBV? Were not only the largest used refrigeration specialist in Europe, but also, we deliver all equipment including an extensive test, warranty and industrial cleaning. \*Optional we can also perform a new paint job and arrange the logistics.

#### **Specifications**

| Brand                    | DWM                  |
|--------------------------|----------------------|
| Туре                     | D3DA5-50X-AWM/D (x1) |
|                          | & D3DC5-75X-AWM/D    |
|                          | (x2)                 |
| Refrigerant              | Freon                |
| kW at -5ºC/+40ºC         | 70,6                 |
| kW at -10ºC/+40ºC        | 57,6                 |
| kW at -20ºC/+40ºC        | 36,9                 |
| kW at -30ºC/+40ºC        | 22,2                 |
| kW at -40ºC/+40ºC        | 11,8                 |
| kW at -45ºC/+40ºC        | 7,7                  |
| On steel base frame      | ✓                    |
| Pressure safety switches | ✓                    |
| Hp/Lp/Op                 |                      |
| Condensing pressure      | ✓                    |
| switches                 |                      |
| Oil separator            | ✓                    |
| Oil level system AC&R    | ✓                    |
| Liquid line filter drier | ✓                    |
| m3 / h                   | 108,2                |
| Remarks                  | Y.o.b. 2008          |
| Package / Rack           | ✓                    |
| Sizes                    | Cabinet:             |
|                          | 1880x1300x2250 mm    |
|                          | (LxWxH)              |
|                          |                      |