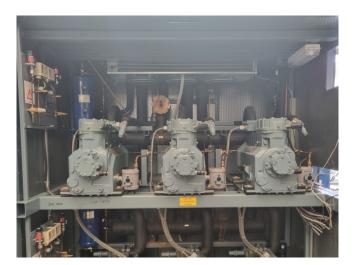

### Used DWM D3DA5-50X-AWM/D (x1) & D3DC5-75X-AWM/D (x2)

Used DWM D3DA5-50X-AWM/D (x1) & D3DC5-75X-AWM/D (x2) semi-hermetic reciprocating compressor rack on Freon. Complete with AC&R S-9109-CE oil reservoir, pressure and safety switches and condensing pressure switches. The compressors have a total displacement of 108,2 m<sup>3</sup>/h. \*Why choose for HOSBV? Were not only the largest used refrigeration specialist in Europe, but also, we deliver all equipment including an extensive test, warranty and industrial cleaning. \*Optional we can also perform a new paint job and arrange the logistics.

#### **Specifications**

| Brand                    | DWM                  |
|--------------------------|----------------------|
| Туре                     | D3DA5-50X-AWM/D (x1) |
|                          | & D3DC5-75X-AWM/D    |
|                          | (x2)                 |
| Refrigerant              | Freon                |
| kW at -5ºC/+40ºC         | 70,6                 |
| kW at -10ºC/+40ºC        | 57,6                 |
| kW at -20ºC/+40ºC        | 36,9                 |
| kW at -30ºC/+40ºC        | 22,2                 |
| kW at -40ºC/+40ºC        | 11,8                 |
| kW at -45ºC/+40ºC        | 7,7                  |
| On steel base frame      | ✓                    |
| Pressure safety switches | ✓                    |
| Hp/Lp/Op                 |                      |
| Condensing pressure      | ✓                    |
| switches                 |                      |
| Oil separator            | ✓                    |
| Oil level system AC&R    | ✓                    |
| Liquid line filter drier | ✓                    |
| m3 / h                   | 108,2                |
| Remarks                  | Y.o.b. 2008          |
| Package / Rack           | ✓                    |
| Sizes                    | Cabinet:             |
|                          | 1880x1300x2250 mm    |
|                          | (LxWxH)              |
|                          |                      |