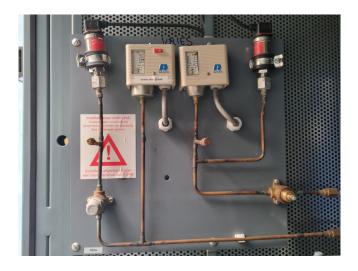

### Used DWM D3DA5-50X-AWM/D (x1) & D3DC5-75X-AWM/D (x2)

Used DWM D3DA5-50X-AWM/D (x1) & D3DC5-75X-AWM/D (x2) semi-hermetic reciprocating compressor rack on Freon. Complete with AC&R S-9109-CE oil reservoir, pressure and safety switches and condensing pressure switches. The compressors have a total displacement of 108,2 m<sup>3</sup>/h. \*Why choose for HOSBV? Were not only the largest used refrigeration specialist in Europe, but also, we deliver all equipment including an extensive test, warranty and industrial cleaning. \*Optional we can also perform a new paint job and arrange the logistics.