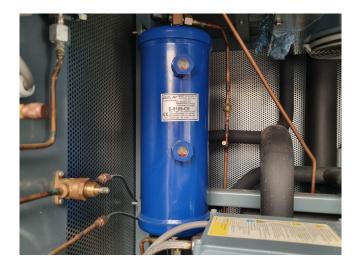

### Used DWM D3DA5-50X-AWM/D (x1) & D3DC5-75X-AWM/D (x2)

Used DWM D3DA5-50X-AWM/D (x1) & D3DC5-75X-AWM/D (x2) semi-hermetic reciprocating compressor rack on Freon. Complete with AC&R S-9109-CE oil reservoir, pressure and safety switches and condensing pressure switches. The compressors have a total displacement of 108,2 m<sup>3</sup>/h. \*Why choose for HOSBV? Were not only the largest used refrigeration specialist in Europe, but also, we deliver all equipment including an extensive test, warranty and industrial cleaning. \*Optional we can also perform a new paint job and arrange the logistics.