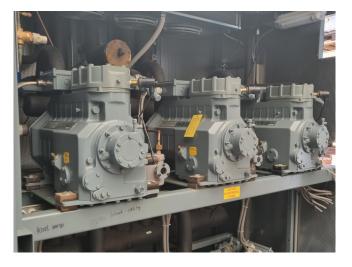

### Used DWM D3DA5-50X-AWM/D (x1) & D3DC5-75X-AWM/D (x2)

Used DWM D3DA5-50X-AWM/D (x1) & D3DC5-75X-AWM/D (x2) semi-hermetic reciprocating compressor rack on Freon. Complete with AC&R S-9109-CE oil reservoir, pressure and safety switches and condensing pressure switches. The compressors have a total displacement of 108,2 m<sup>3</sup>/h. \*Why choose for HOSBV? Were not only the largest used refrigeration specialist in Europe, but also, we deliver all equipment including an extensive test, warranty and industrial cleaning. \*Optional we can also perform a new paint job and arrange the logistics.

#### **Specifications**

| Brand                    | DWM                  |
|--------------------------|----------------------|
| Туре                     | D3DA5-50X-AWM/D (x1) |
|                          | & D3DC5-75X-AWM/D    |
|                          | (x2)                 |
| Refrigerant              | Freon                |
| kW at -5ºC/+40ºC         | 70,6                 |
| kW at -10ºC/+40ºC        | 57,6                 |
| kW at -20ºC/+40ºC        | 36,9                 |
| kW at -30ºC/+40ºC        | 22,2                 |
| kW at -40ºC/+40ºC        | 11,8                 |
| kW at -45ºC/+40ºC        | 7,7                  |
| On steel base frame      | ✓                    |
| Pressure safety switches | ✓                    |
| Hp/Lp/Op                 |                      |
| Condensing pressure      | ✓                    |
| switches                 |                      |
| Oil separator            | ✓                    |
| Oil level system AC&R    | ✓                    |
| Liquid line filter drier | ✓                    |
| m3 / h                   | 108,2                |
| Remarks                  | Y.o.b. 2008          |
| Package / Rack           | ✓                    |
| Sizes                    | Cabinet:             |
|                          | 1880x1300x2250 mm    |
|                          | (LxWxH)              |
|                          |                      |