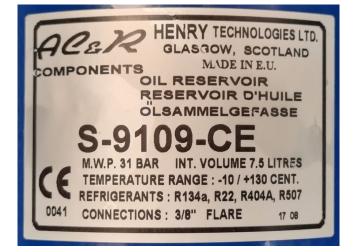

### Used DWM D3DA5-50X-AWM/D (x1) & D3DC5-75X-AWM/D (x2)

Used DWM D3DA5-50X-AWM/D (x1) & D3DC5-75X-AWM/D (x2) semi-hermetic reciprocating compressor rack on Freon. Complete with AC&R S-9109-CE oil reservoir, pressure and safety switches and condensing pressure switches. The compressors have a total displacement of 108,2 m<sup>3</sup>/h. \*Why choose for HOSBV? Were not only the largest used refrigeration specialist in Europe, but also, we deliver all equipment including an extensive test, warranty and industrial cleaning. \*Optional we can also perform a new paint job and arrange the logistics.