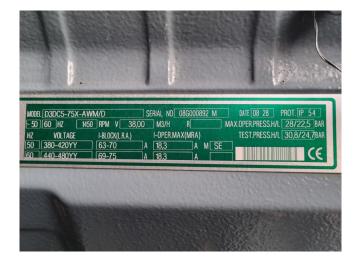

#### **Specifications**

| Brand                    | DWM                  |
|--------------------------|----------------------|
| Туре                     | D3DA5-50X-AWM/D (x1) |
|                          | & D3DC5-75X-AWM/D    |
|                          | (x2)                 |
| Refrigerant              | Freon                |
| kW at -5ºC/+40ºC         | 70,6                 |
| kW at -10ºC/+40ºC        | 57,6                 |
| kW at -20ºC/+40ºC        | 36,9                 |
| kW at -30ºC/+40ºC        | 22,2                 |
| kW at -40ºC/+40ºC        | 11,8                 |
| kW at -45ºC/+40ºC        | 7,7                  |
| On steel base frame      | ✓                    |
| Pressure safety switches | ✓                    |
| Hp/Lp/Op                 |                      |
| Condensing pressure      | ✓                    |
| switches                 |                      |
| Oil separator            | ✓                    |
| Oil level system AC&R    | ✓                    |
| Liquid line filter drier | ✓                    |
| m3 / h                   | 108,2                |
| Remarks                  | Y.o.b. 2008          |
| Package / Rack           | ✓                    |
| Sizes                    | Cabinet:             |
|                          | 1880x1300x2250 mm    |
|                          | (LxWxH)              |
|                          |                      |

### Used DWM D3DA5-50X-AWM/D (x1) & D3DC5-75X-AWM/D (x2)

Used DWM D3DA5-50X-AWM/D (x1) & D3DC5-75X-AWM/D (x2) semi-hermetic reciprocating compressor rack on Freon. Complete with AC&R S-9109-CE oil reservoir, pressure and safety switches and condensing pressure switches. The compressors have a total displacement of 108,2 m<sup>3</sup>/h. \*Why choose for HOSBV? Were not only the largest used refrigeration specialist in Europe, but also, we deliver all equipment including an extensive test, warranty and industrial cleaning. \*Optional we can also perform a new paint job and arrange the logistics.